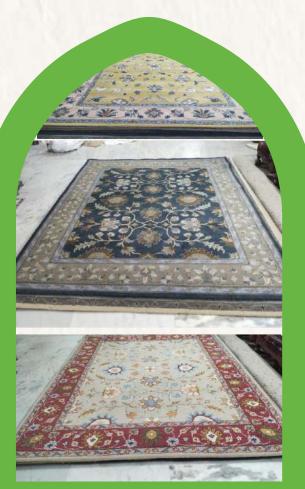

### HAND TUFTED CARPETS

A Perfect way to bring plush, luxurious style to any room. These carpets are made with the highest quality materials, giving them an exquisite look and feel. The unique design of hand tufted carpets make them an ideal choice for both traditional and modern styles. Available in a wide range of colors and patterns

#### HAND TUFTED CARPETS